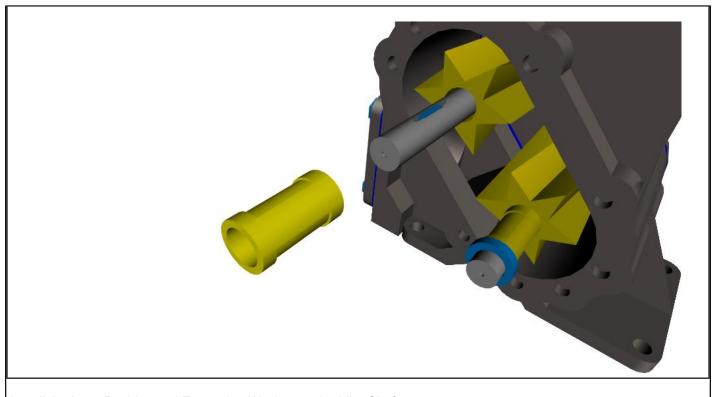

Attach the Back Plate Assy to the Casing.

Install the Bolts on the BackPlate Assy.

Tighten Bolts using a Torque Wrench.

| TASK 8                   |              |          |
|--------------------------|--------------|----------|
| Task Completed           | Completed By | Comments |
|                          |              |          |
| Install the Idler Shaft. |              |          |
|                          |              |          |

Install the Key on the Idler Shaft.

Install the Righthand Gear on the Idler Shaft. Inspect for signs of wear on the Gear before installation.

Install the Long Bushing and Expansion Washer on the Idler Shaft.

| <b>〈</b> 9                 |                                              |          |
|----------------------------|----------------------------------------------|----------|
| Task Completed             | Completed By                                 | Comments |
|                            |                                              |          |
|                            |                                              |          |
|                            |                                              |          |
|                            |                                              |          |
|                            | <u>                                     </u> |          |
| all the Lefthand Gear on t | the Drive Shaft                              |          |
| iii the Leithand Gear on t | He Drive Shalt.                              |          |
|                            |                                              |          |
|                            |                                              |          |
|                            |                                              |          |
|                            |                                              |          |
|                            |                                              |          |
|                            |                                              |          |
|                            |                                              |          |
|                            |                                              |          |
|                            |                                              |          |
|                            |                                              |          |
|                            |                                              |          |
|                            |                                              |          |
|                            |                                              |          |
|                            |                                              |          |
|                            |                                              |          |
|                            |                                              |          |
|                            |                                              |          |

Install the Key on the Drive Shaft.

| ASK 10<br>Task Completed    | Completed By | Comments |
|-----------------------------|--------------|----------|
|                             |              |          |
|                             |              |          |
| stall the Dowel Pins on the | Casing.      |          |
|                             |              |          |