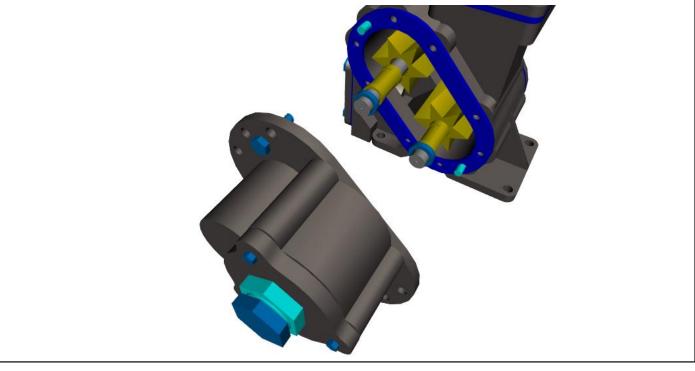

| TASK 7         |              |          |
|----------------|--------------|----------|
| Task Completed | Completed By | Comments |
|                |              |          |
|                |              |          |
|                |              |          |
|                |              |          |
|                |              |          |

Attach the Back Plate Assy to the Casing.

Install the Bolts on the BackPlate Assy.

Tighten Bolts using a Torque Wrench.

| TASK 8                   |              |          |
|--------------------------|--------------|----------|
| Task Completed           | Completed By | Comments |
|                          |              |          |
| Install the Idler Shaft. |              |          |
|                          |              |          |