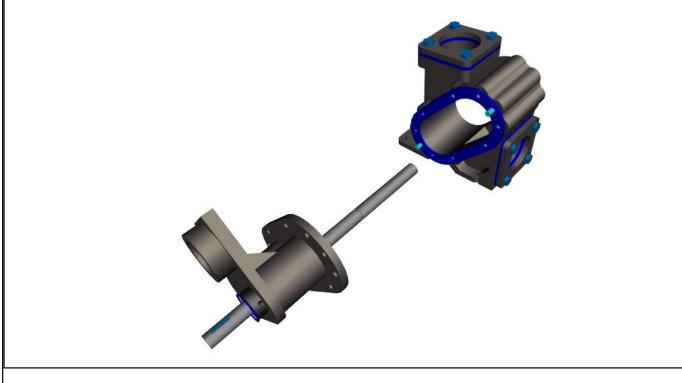

Attach the Back Plate Assy to the Casing.

Install the Bolts on the BackPlate Assy.

Tighten Bolts using a Torque Wrench.

| TASK 8                   |              |          |
|--------------------------|--------------|----------|
| Task Completed           | Completed By | Comments |
|                          |              |          |
| Install the Idler Shaft. |              |          |
|                          |              |          |