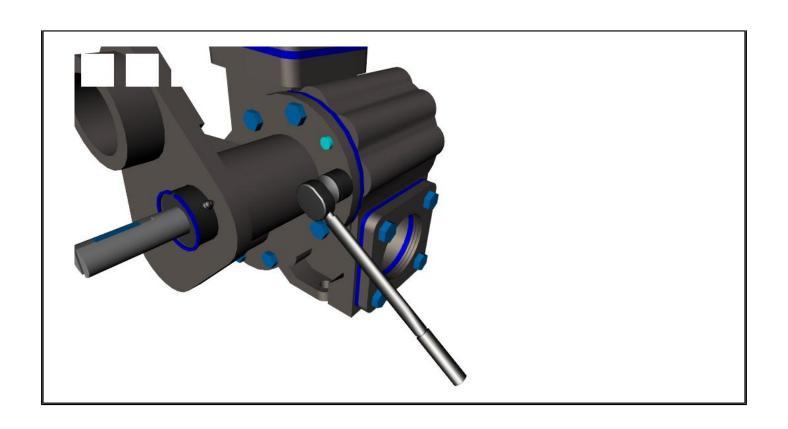

Attach the Back Plate Assy to the Casing.

Install the Bolts on the BackPlate Assy.

Tighten Bolts using a Torque Wrench.

| TASK 8                   |              |          |
|--------------------------|--------------|----------|
| Task Completed           | Completed By | Comments |
|                          |              |          |
| Install the Idler Shaft. |              |          |
|                          |              |          |