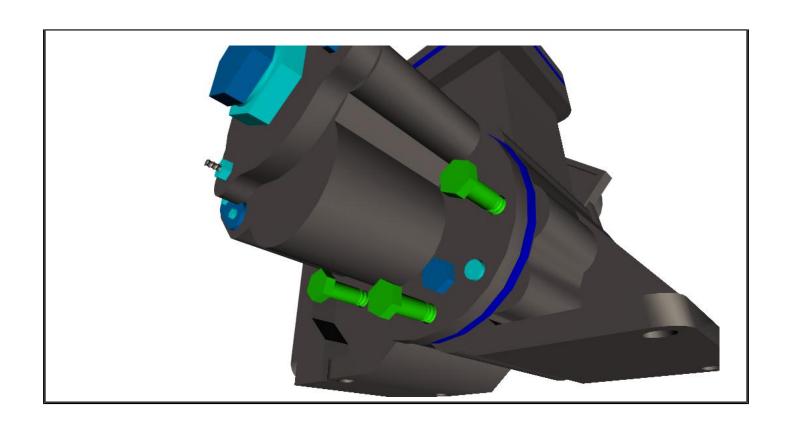

| Task Completed              | Completed By                    | Comments |
|-----------------------------|---------------------------------|----------|
|                             |                                 |          |
|                             |                                 |          |
|                             |                                 |          |
|                             |                                 |          |
|                             |                                 |          |
| stall the Face Plate Assemb | ly, Relief Valve on the Casing. |          |

Install the Bolts on the Face Plate Assembly, Relief Valve.