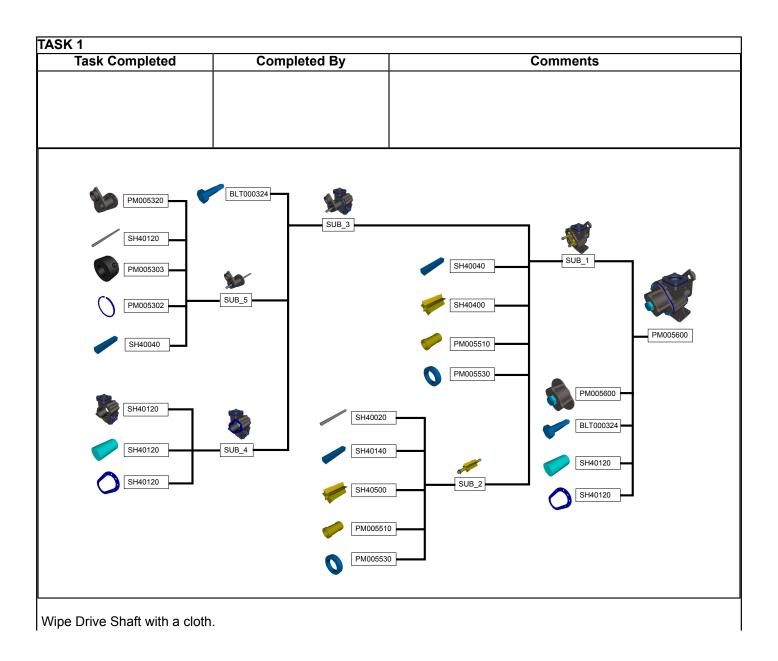

| Task Completed              | Completed By        | Comments |
|-----------------------------|---------------------|----------|
|                             |                     |          |
|                             |                     |          |
|                             |                     |          |
| <u> </u>                    | <b>_</b>            |          |
| all the Ball Bearing Assy o | on the Drive Shaft. |          |
|                             |                     |          |