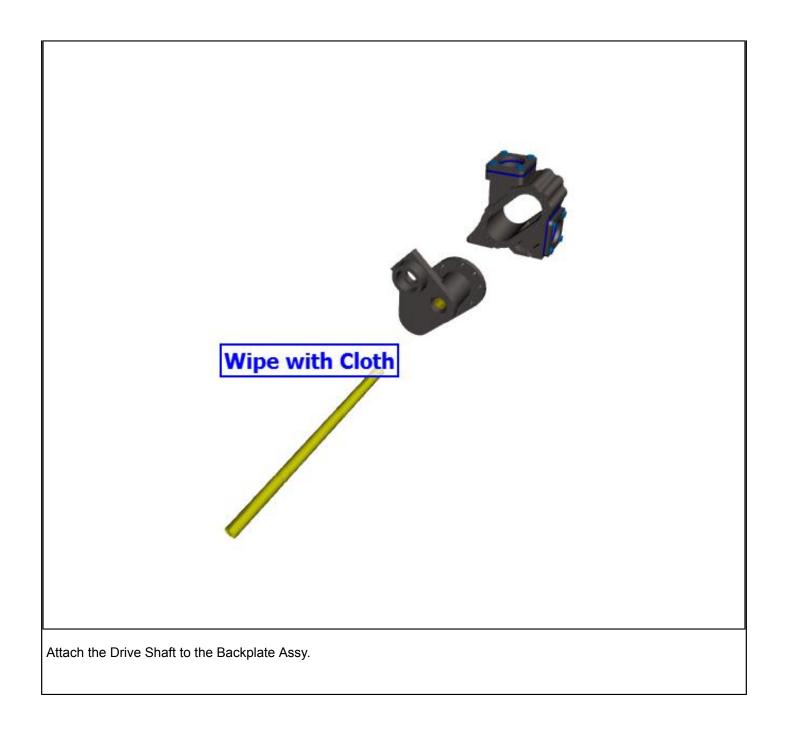

Attach the Back Plate Assy to the Casing.

Install the Bolts on the BackPlate Assy.

Tighten Bolts using a Torque Wrench.

| TASK 8                   |              |          |
|--------------------------|--------------|----------|
| Task Completed           | Completed By | Comments |
|                          |              |          |
| Install the Idler Shaft. |              |          |
|                          |              |          |